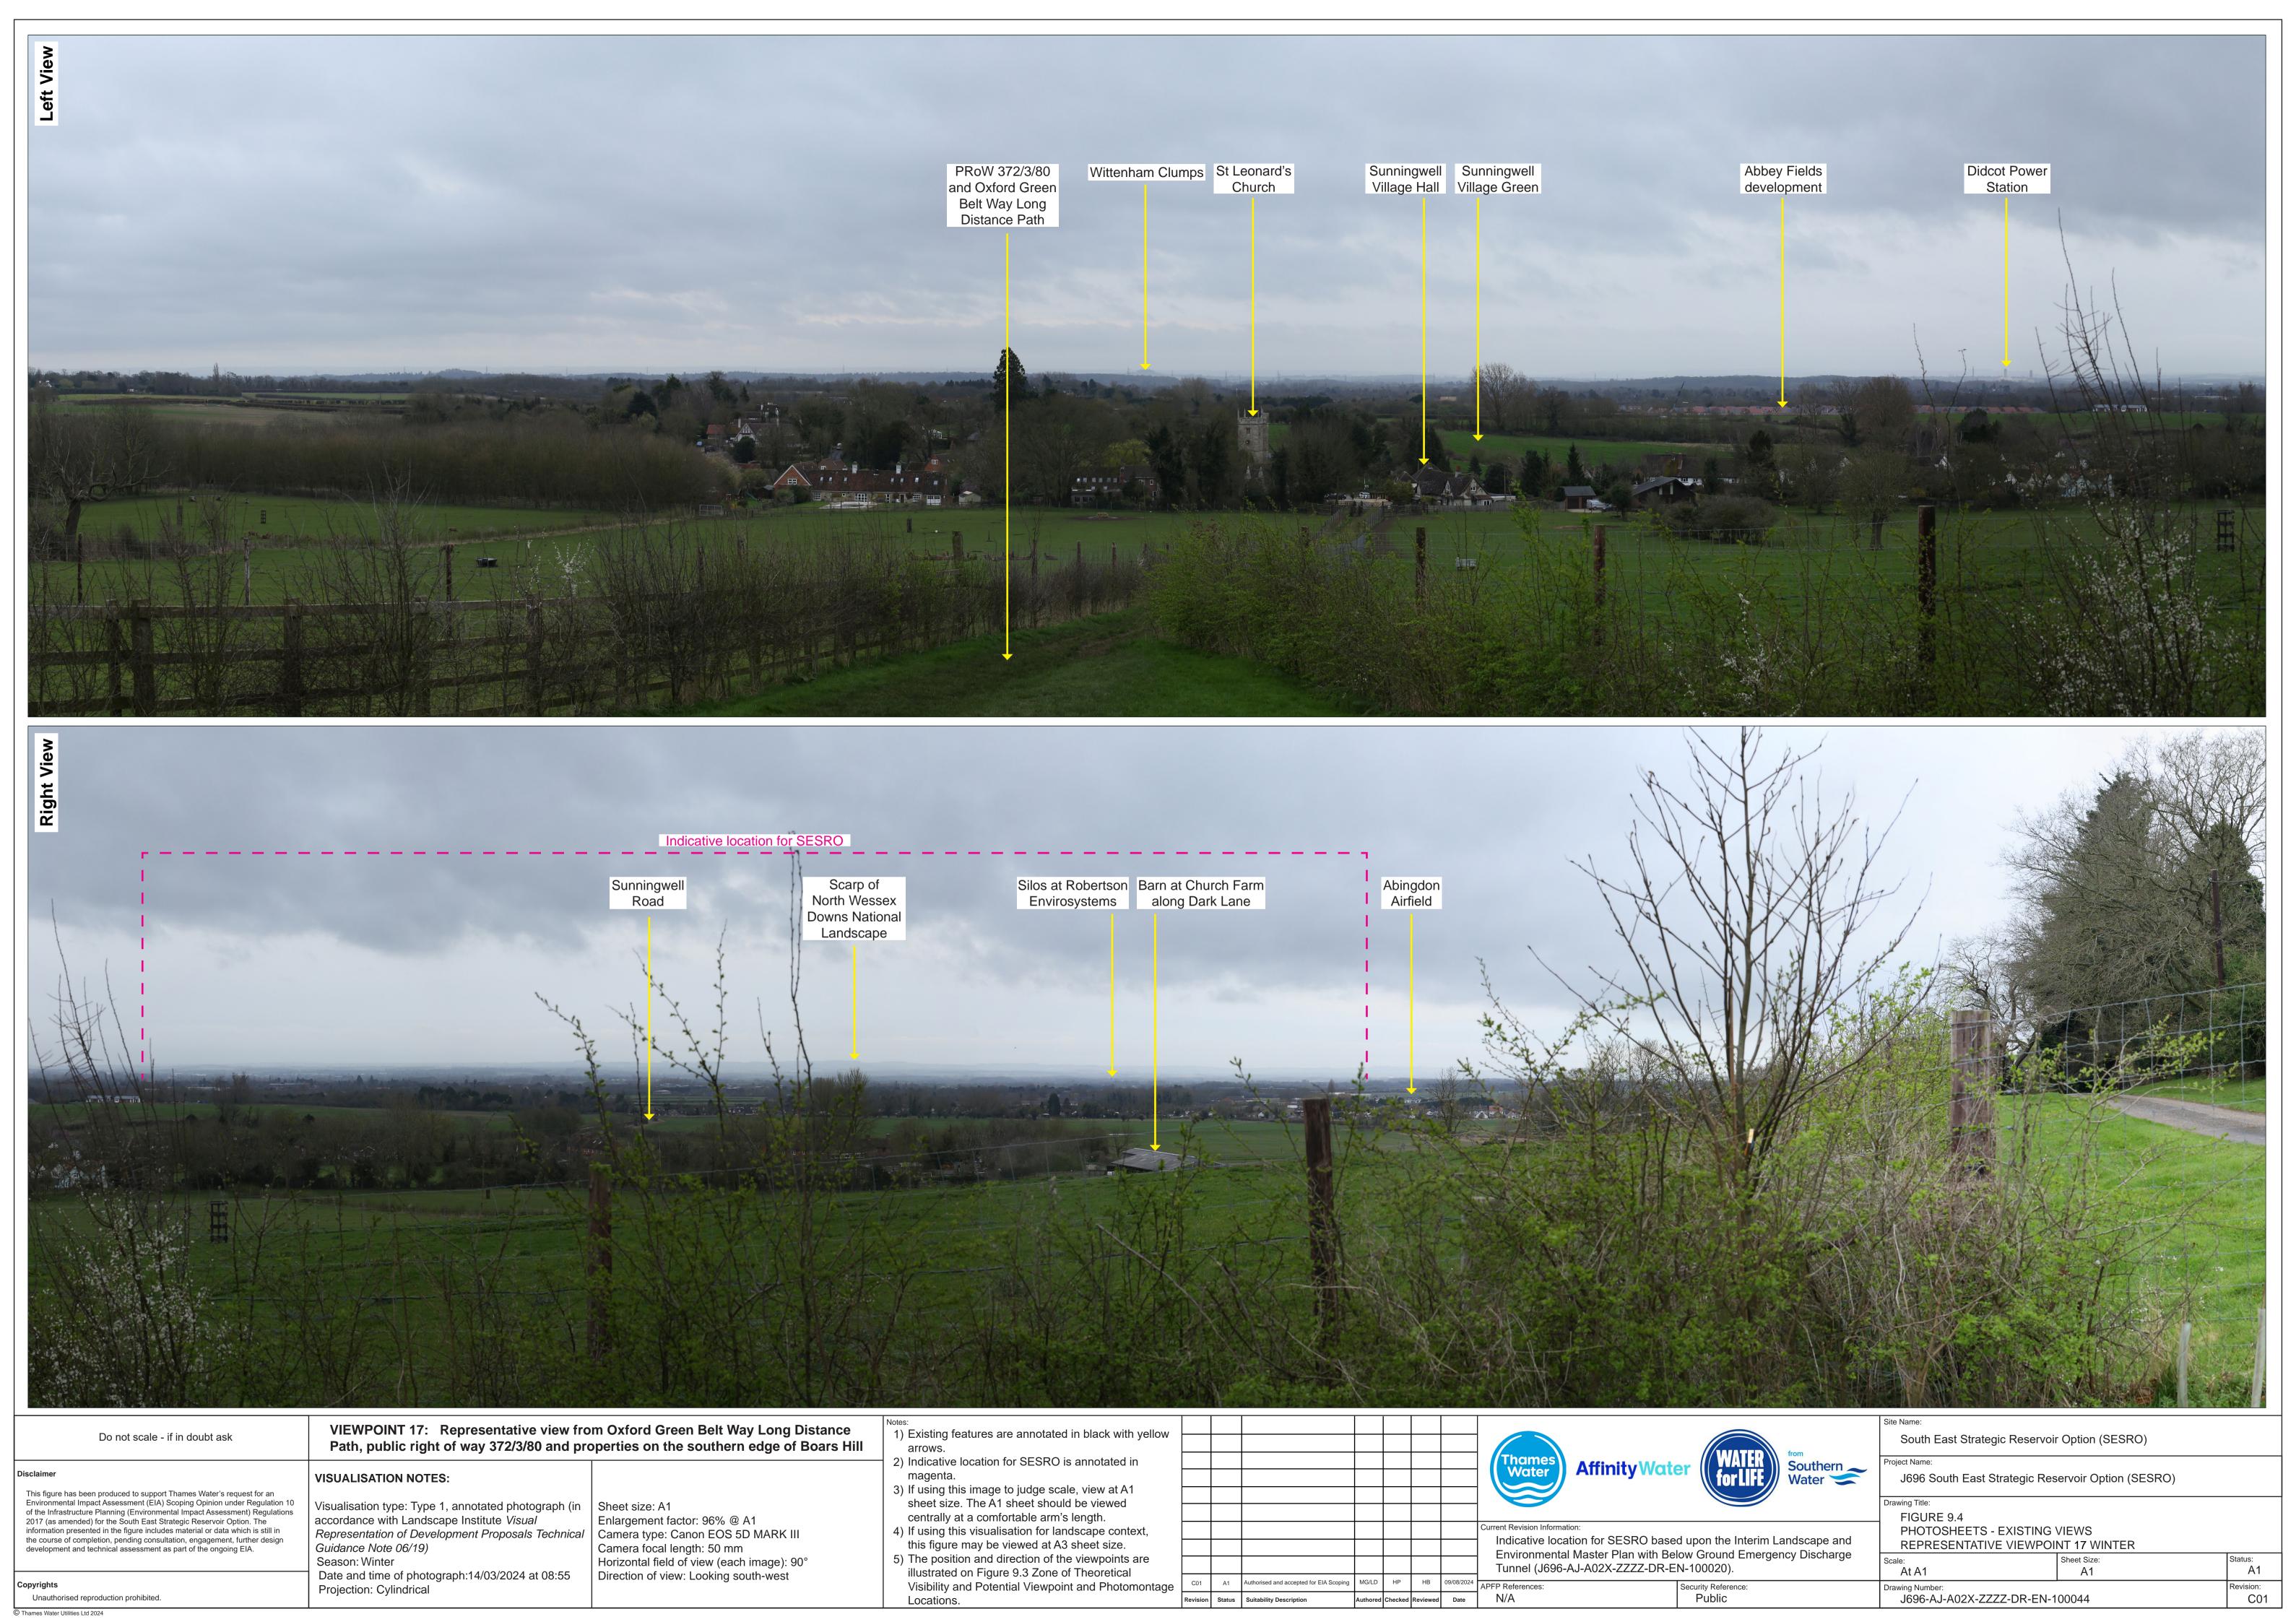

## South East Strategic Reservoir Option ElA Scoping Report Figures

Part 4 - 9.4 Representative viewpoints (3 of 5)

J696-AJ-A02X-ZZZZ-RP-EN-100100

Revision No. C01

## Disclaimer

This figure has been produced to support Thames Water's request for an Environmental Impact Assessment (EIA) Scoping Opinion under Regulation 10 of the Infrastructure Planning (Environmental Impact Assessment) Regulations 2017 (as amended) for the South East Strategic Reservoir Option. The information presented in the figure includes material or data which is still in the course of completion, pending consultation, engagement, further design development and technical assessment as part of the ongoing EIA.