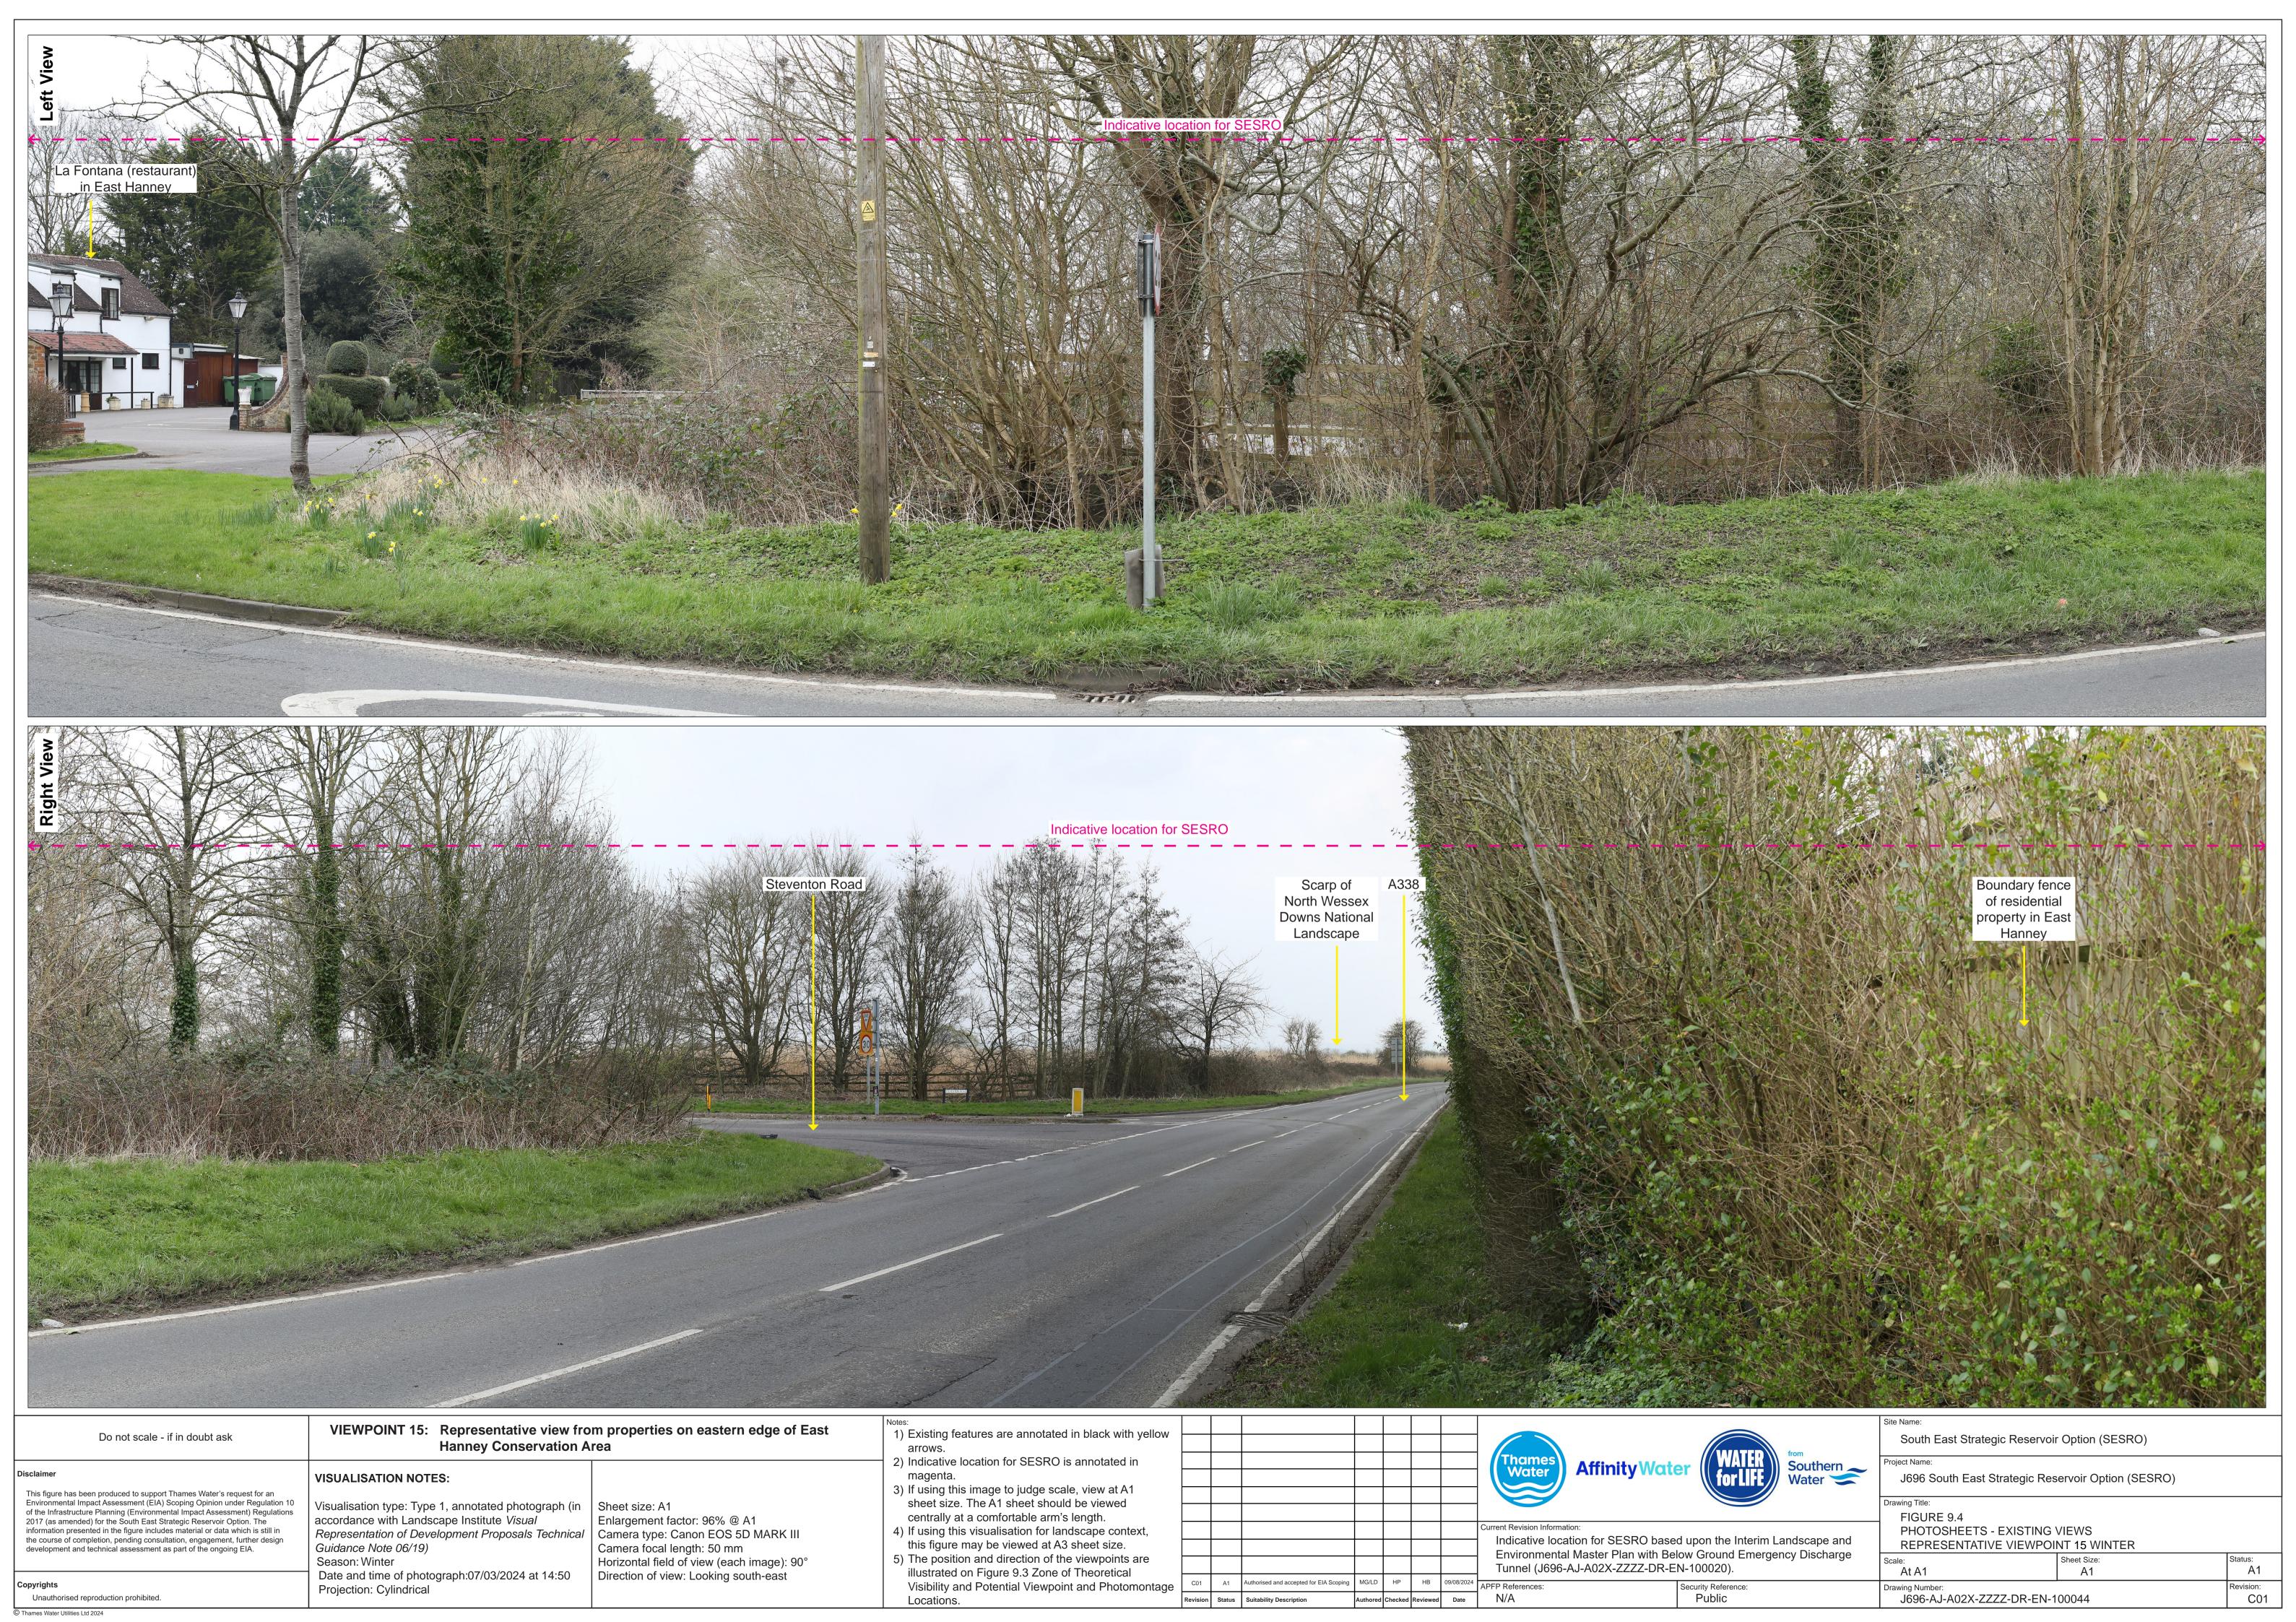

## South East Strategic Reservoir Option ElA Scoping Report Figures

Part 4 - 9.4 Representative viewpoints (3 of 5)

J696-AJ-A02X-ZZZZ-RP-EN-100100

Revision No. C01

## Disclaimer

This figure has been produced to support Thames Water's request for an Environmental Impact Assessment (EIA) Scoping Opinion under Regulation 10 of the Infrastructure Planning (Environmental Impact Assessment) Regulations 2017 (as amended) for the South East Strategic Reservoir Option. The information presented in the figure includes material or data which is still in the course of completion, pending consultation, engagement, further design development and technical assessment as part of the ongoing EIA.