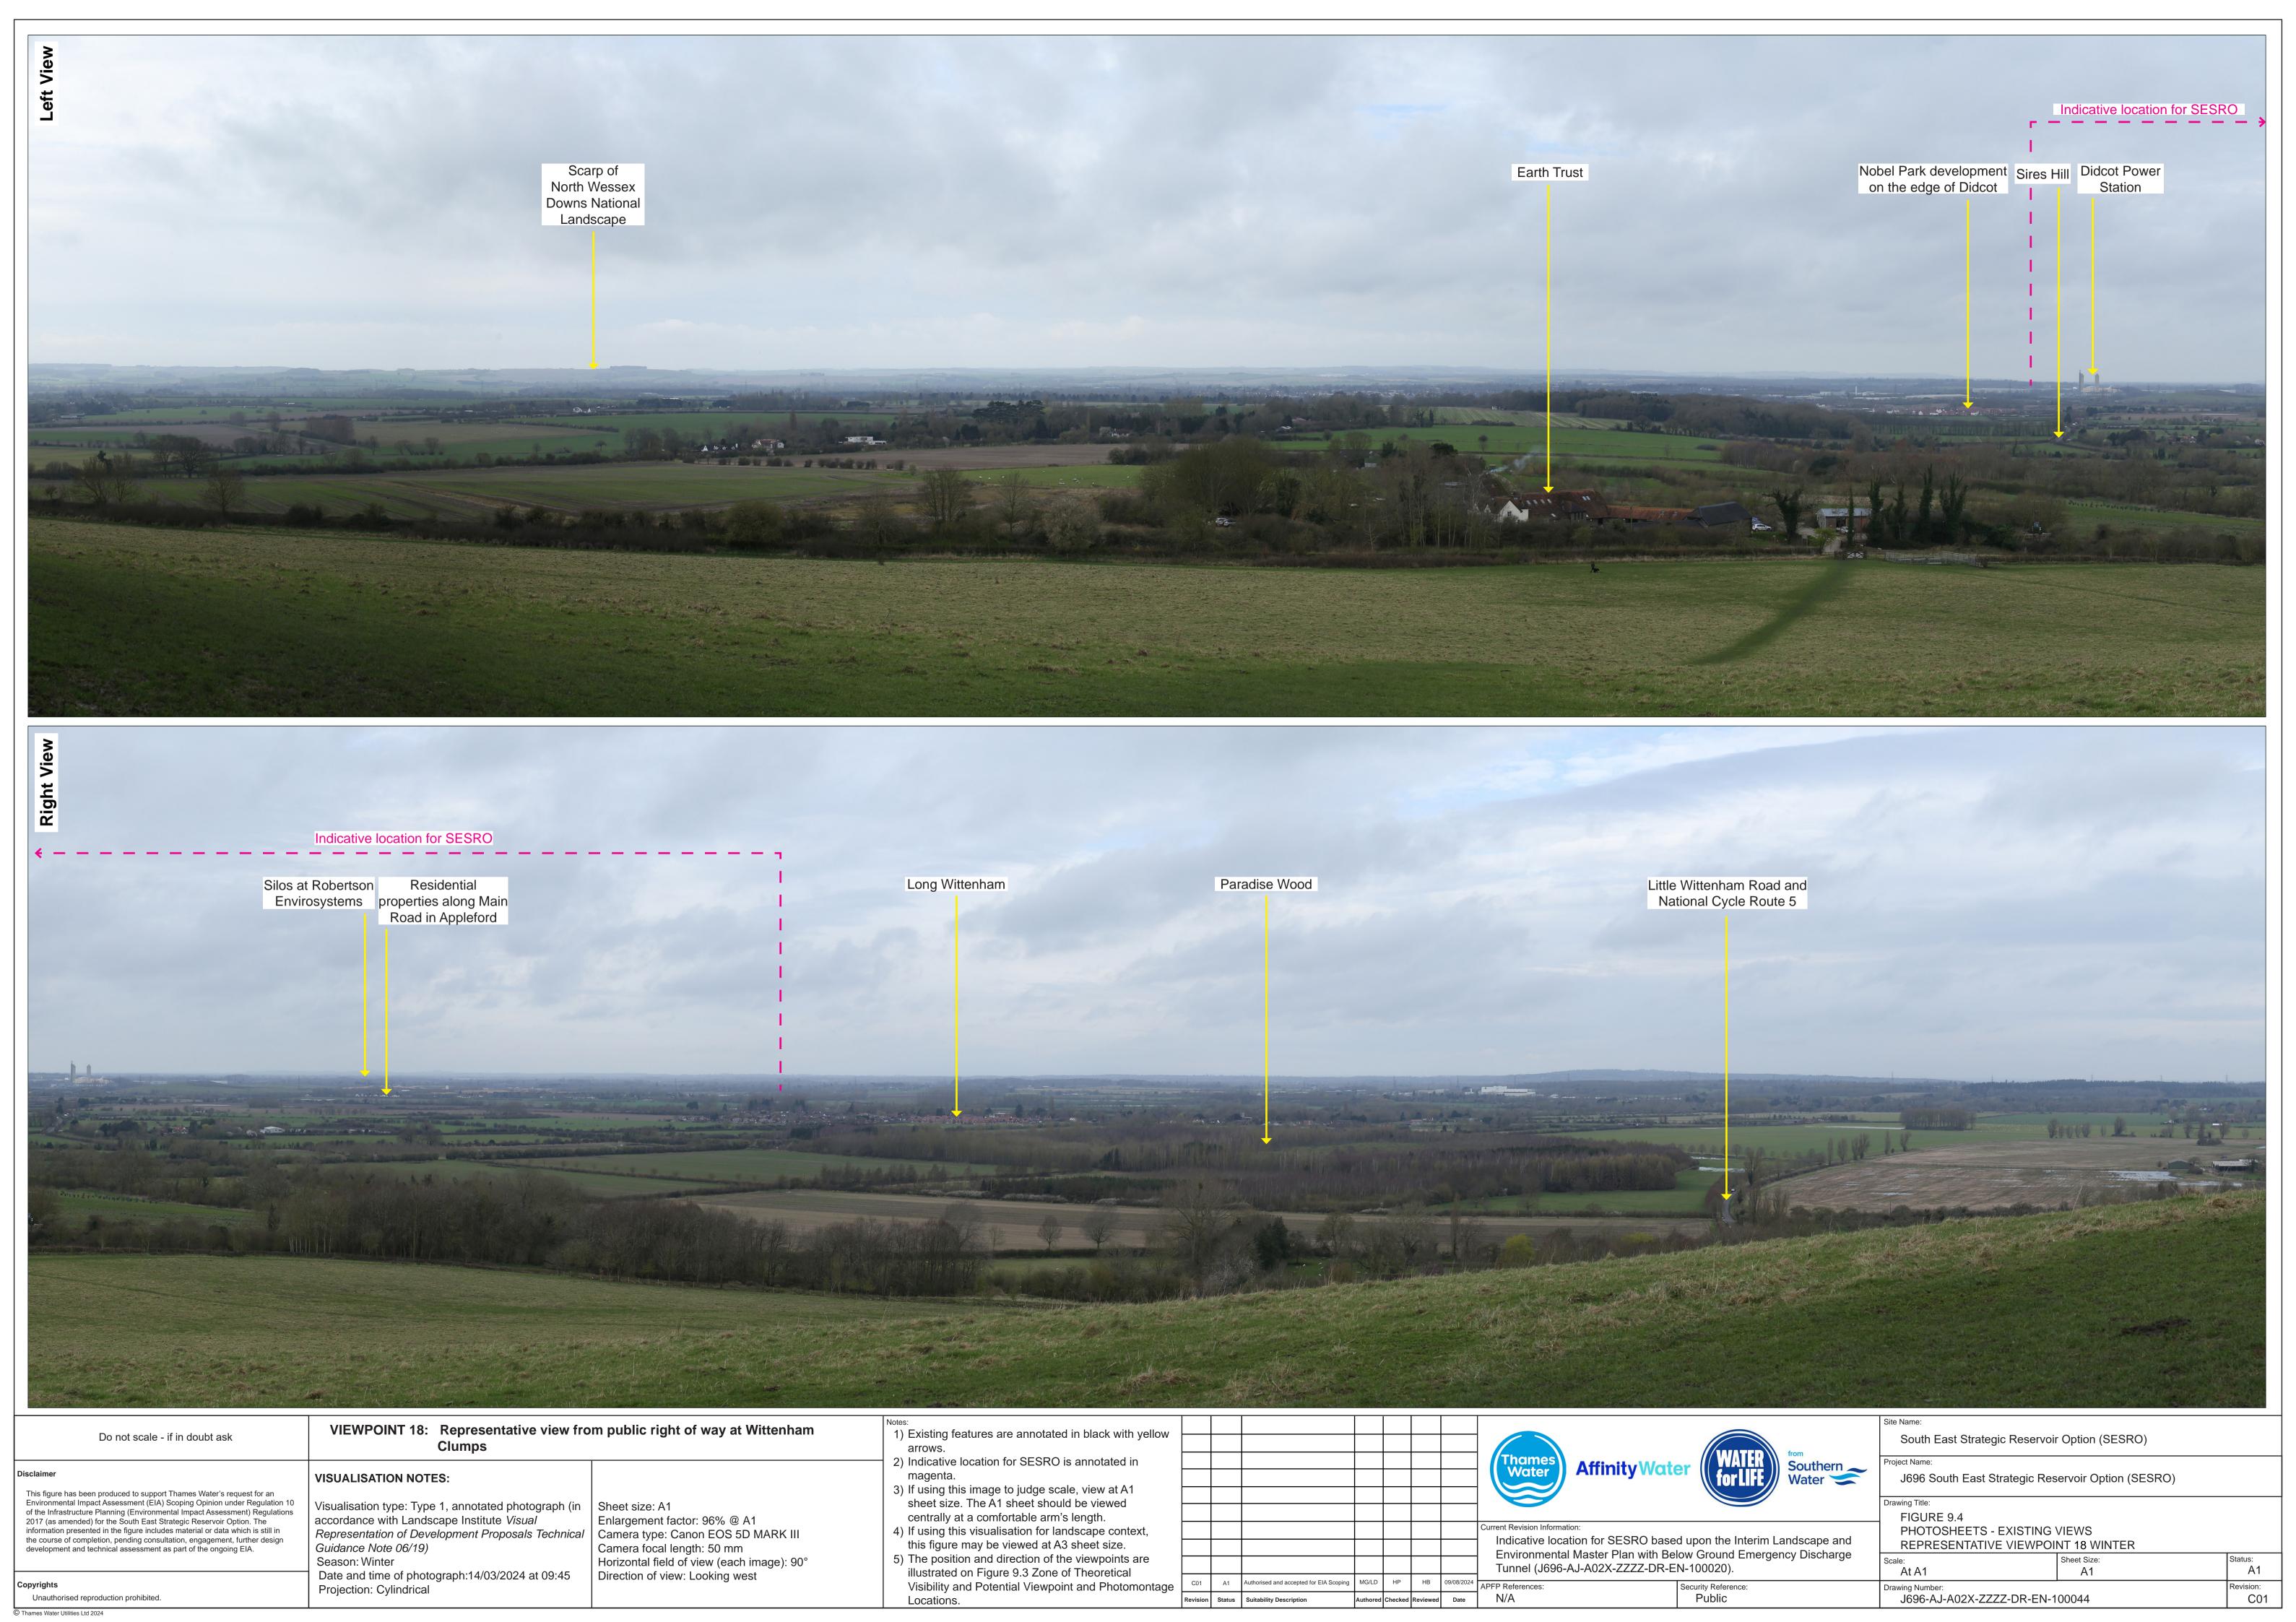

## South East Strategic Reservoir Option ElA Scoping Report Figures

Part 4 - 9.4 Representative viewpoints (3 of 5)

J696-AJ-A02X-ZZZZ-RP-EN-100100

Revision No. C01

## Disclaimer

This figure has been produced to support Thames Water's request for an Environmental Impact Assessment (EIA) Scoping Opinion under Regulation 10 of the Infrastructure Planning (Environmental Impact Assessment) Regulations 2017 (as amended) for the South East Strategic Reservoir Option. The information presented in the figure includes material or data which is still in the course of completion, pending consultation, engagement, further design development and technical assessment as part of the ongoing EIA.