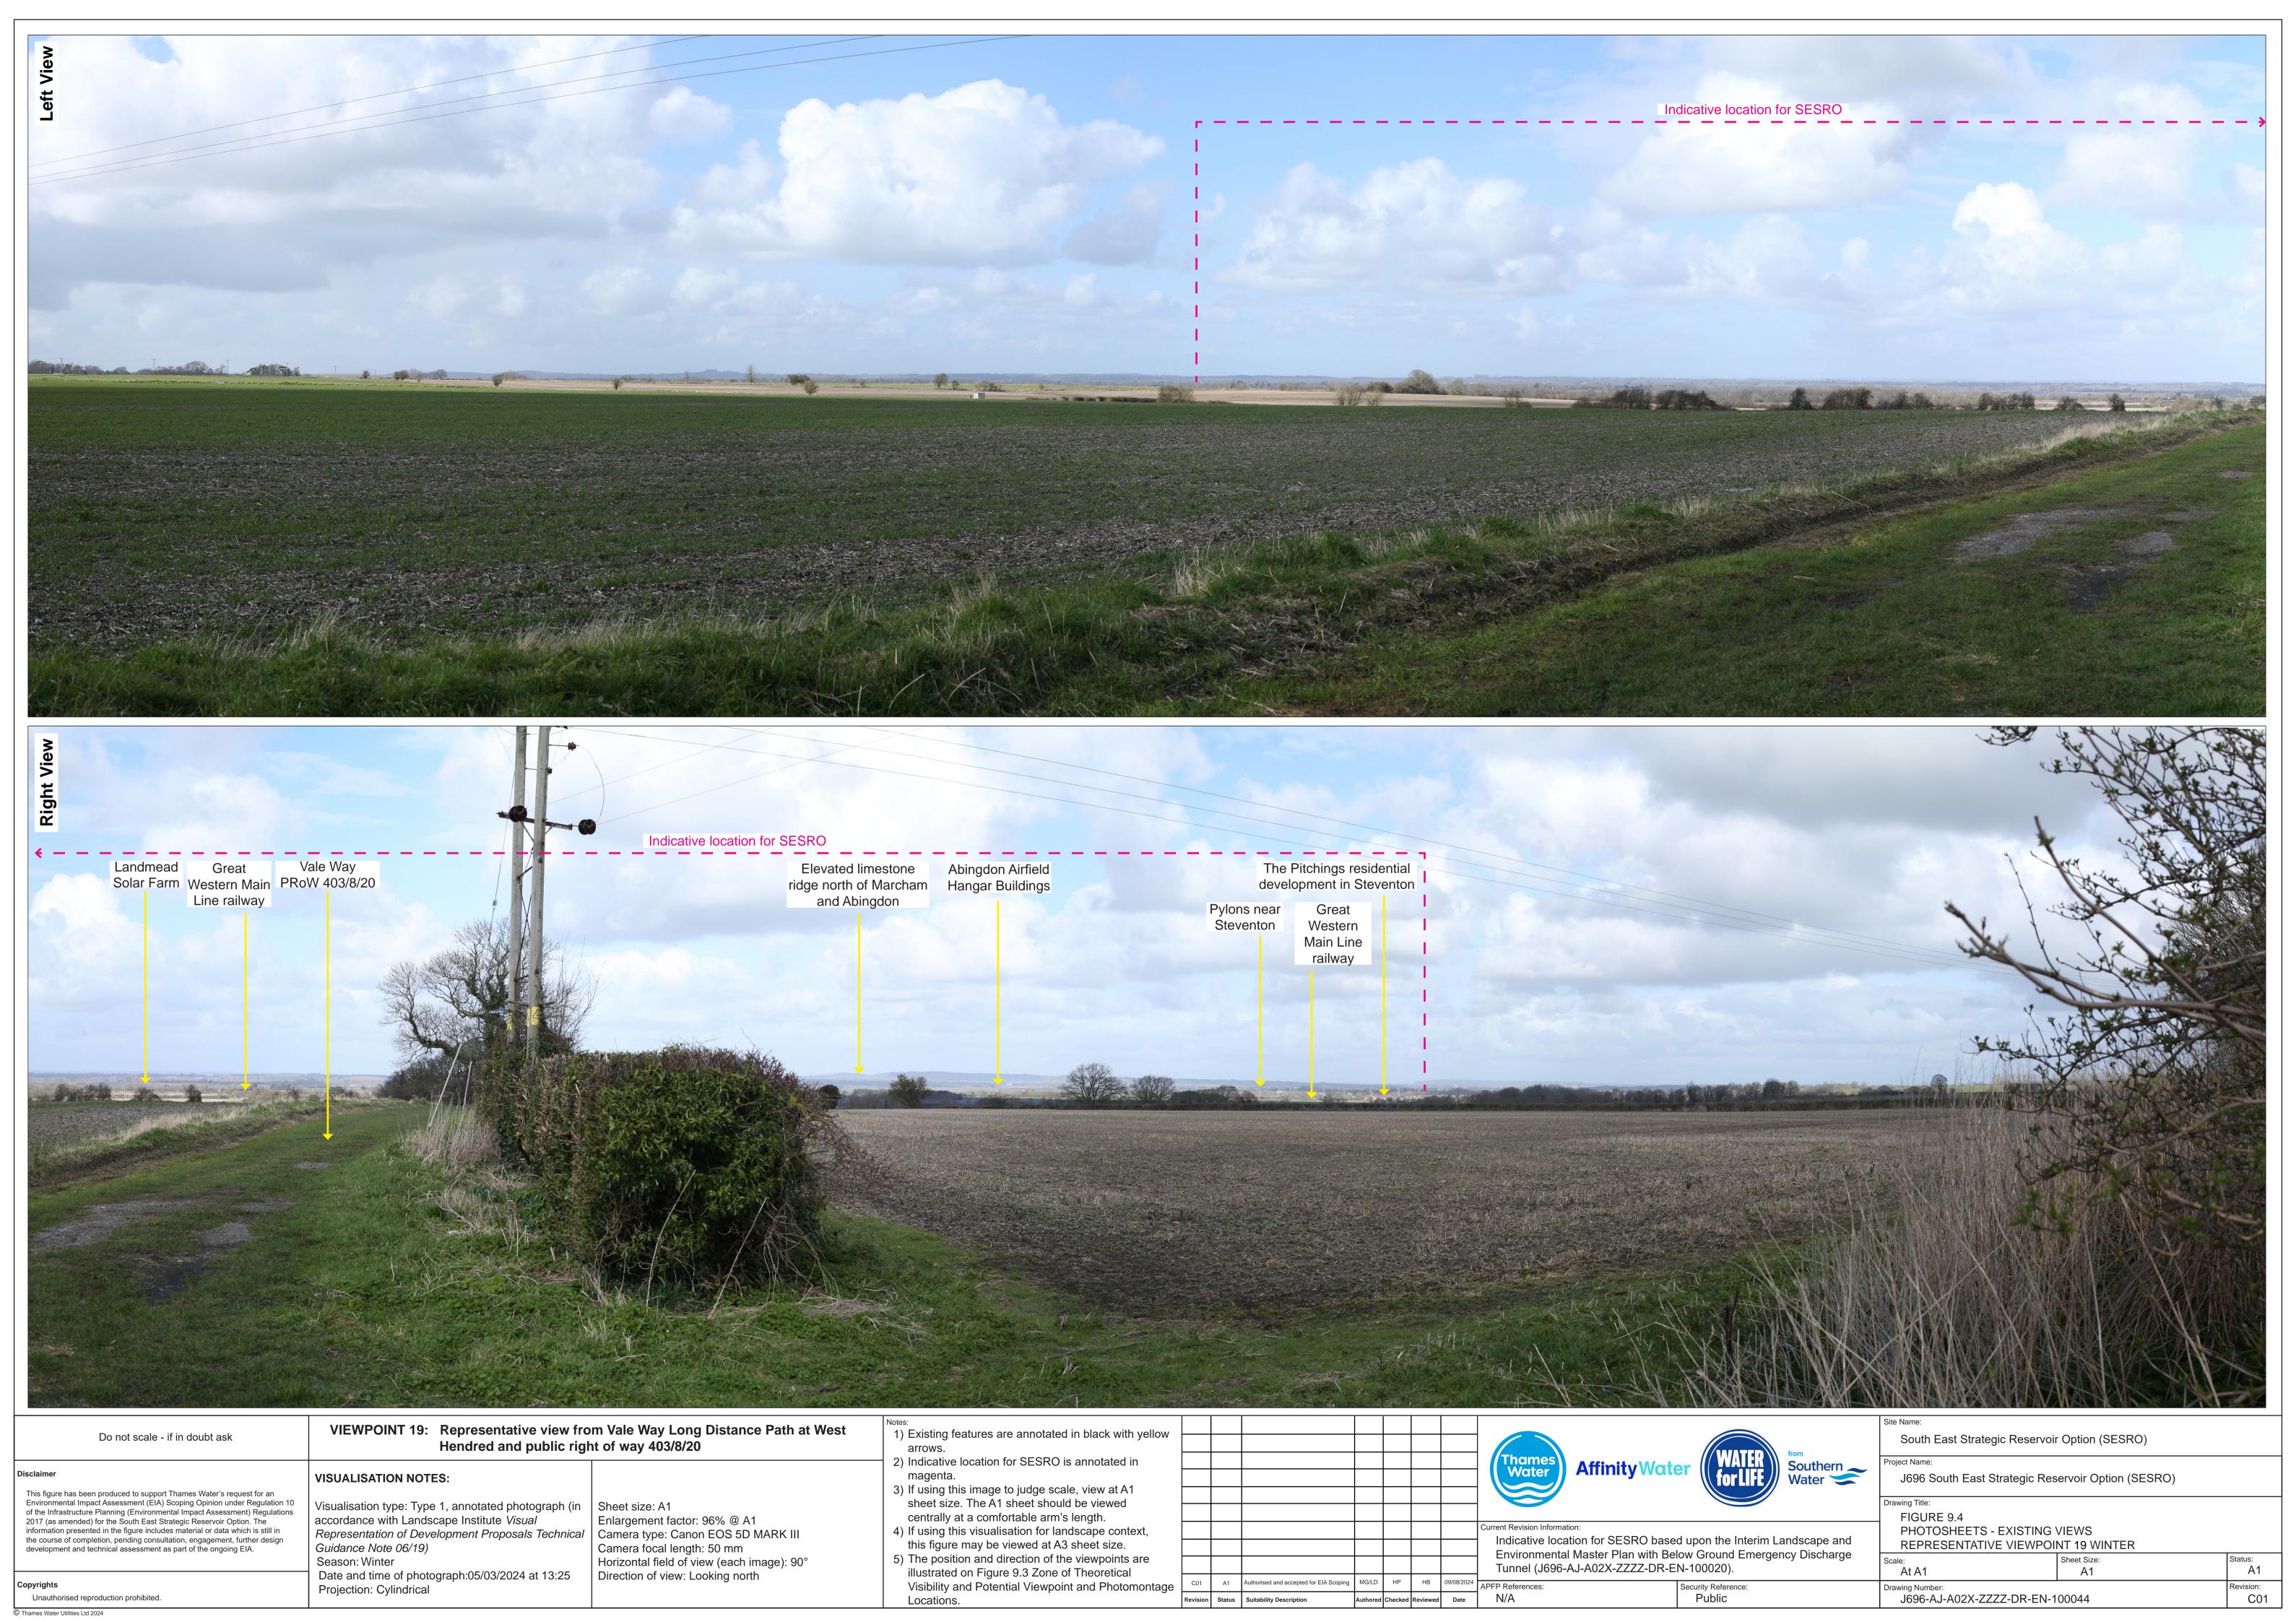

## South East Strategic Reservoir Option ElA Scoping Report Figures

Part 4 - 9.4 Representative viewpoints (3 of 5)

J696-AJ-A02X-ZZZZ-RP-EN-100100

Revision No. C01

## Disclaimer

This figure has been produced to support Thames Water's request for an Environmental Impact Assessment (EIA) Scoping Opinion under Regulation 10 of the Infrastructure Planning (Environmental Impact Assessment) Regulations 2017 (as amended) for the South East Strategic Reservoir Option. The information presented in the figure includes material or data which is still in the course of completion, pending consultation, engagement, further design development and technical assessment as part of the ongoing EIA.