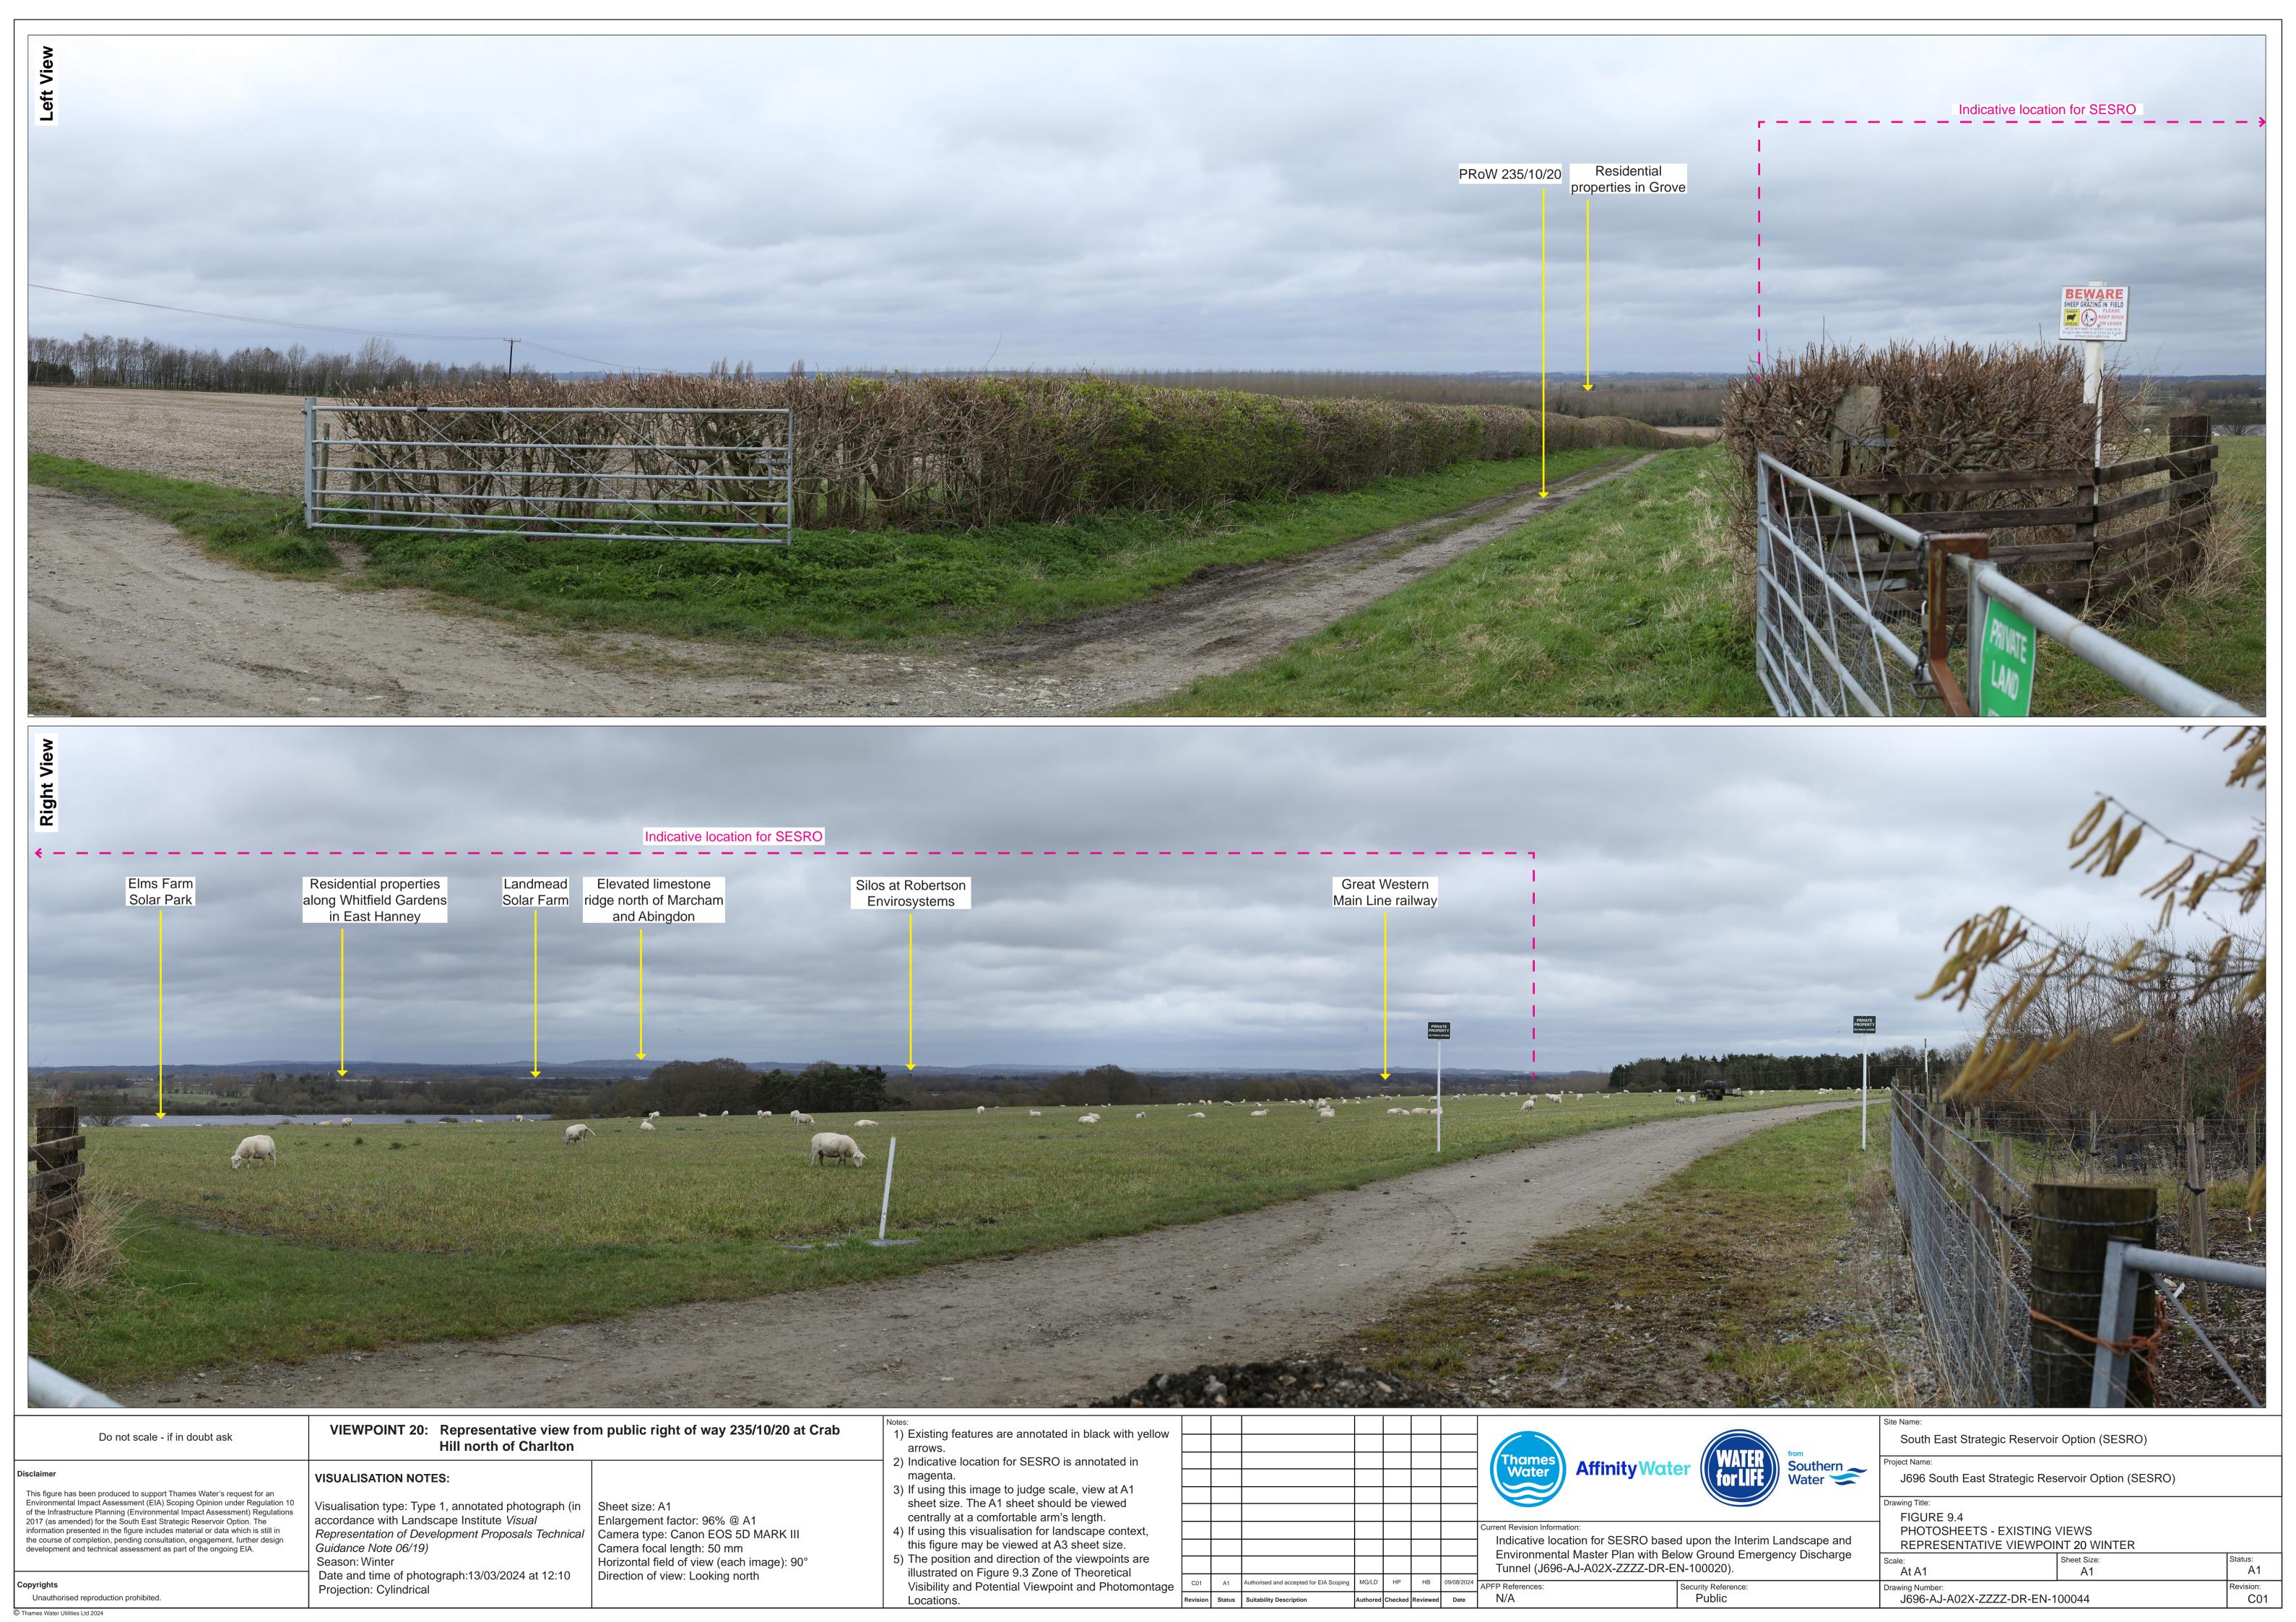

## South East Strategic Reservoir Option ElA Scoping Report Figures

Part 4 - 9.4 Representative viewpoints (3 of 5)

J696-AJ-A02X-ZZZZ-RP-EN-100100

Revision No. C01

## Disclaimer

This figure has been produced to support Thames Water's request for an Environmental Impact Assessment (EIA) Scoping Opinion under Regulation 10 of the Infrastructure Planning (Environmental Impact Assessment) Regulations 2017 (as amended) for the South East Strategic Reservoir Option. The information presented in the figure includes material or data which is still in the course of completion, pending consultation, engagement, further design development and technical assessment as part of the ongoing EIA.