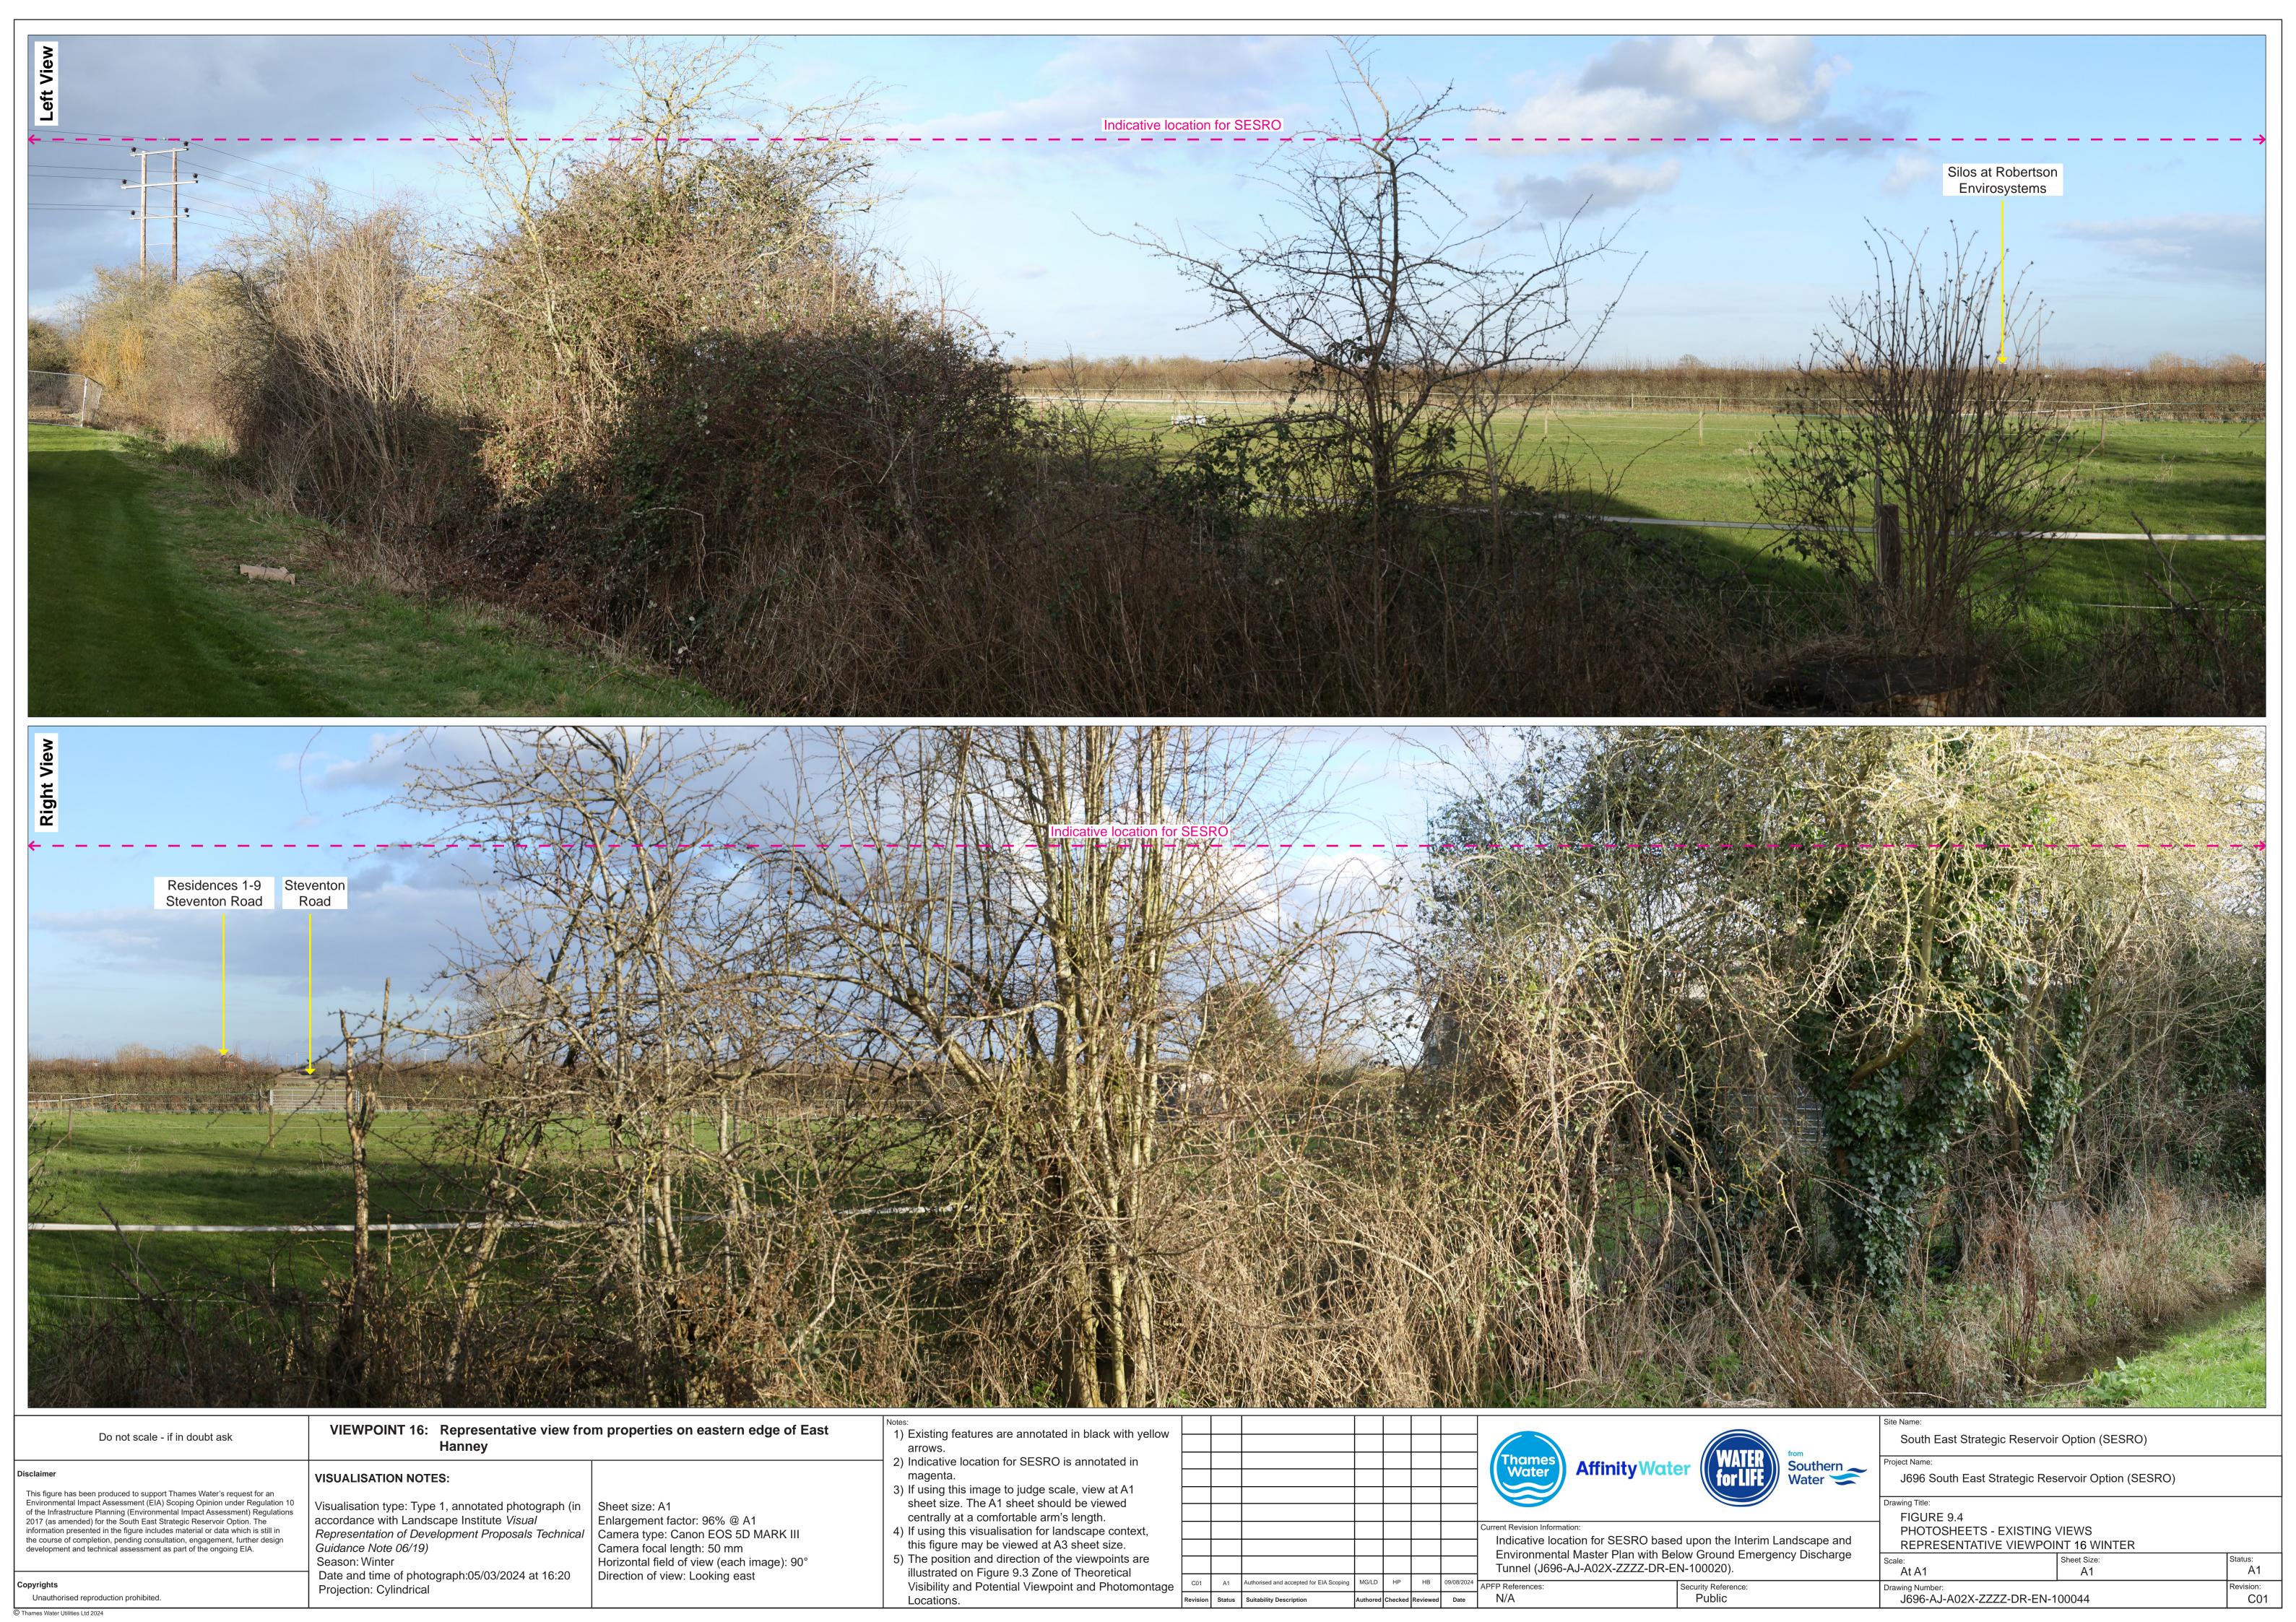

## South East Strategic Reservoir Option ElA Scoping Report Figures

Part 4 - 9.4 Representative viewpoints (3 of 5)

J696-AJ-A02X-ZZZZ-RP-EN-100100

Revision No. C01

## Disclaimer

This figure has been produced to support Thames Water's request for an Environmental Impact Assessment (EIA) Scoping Opinion under Regulation 10 of the Infrastructure Planning (Environmental Impact Assessment) Regulations 2017 (as amended) for the South East Strategic Reservoir Option. The information presented in the figure includes material or data which is still in the course of completion, pending consultation, engagement, further design development and technical assessment as part of the ongoing EIA.