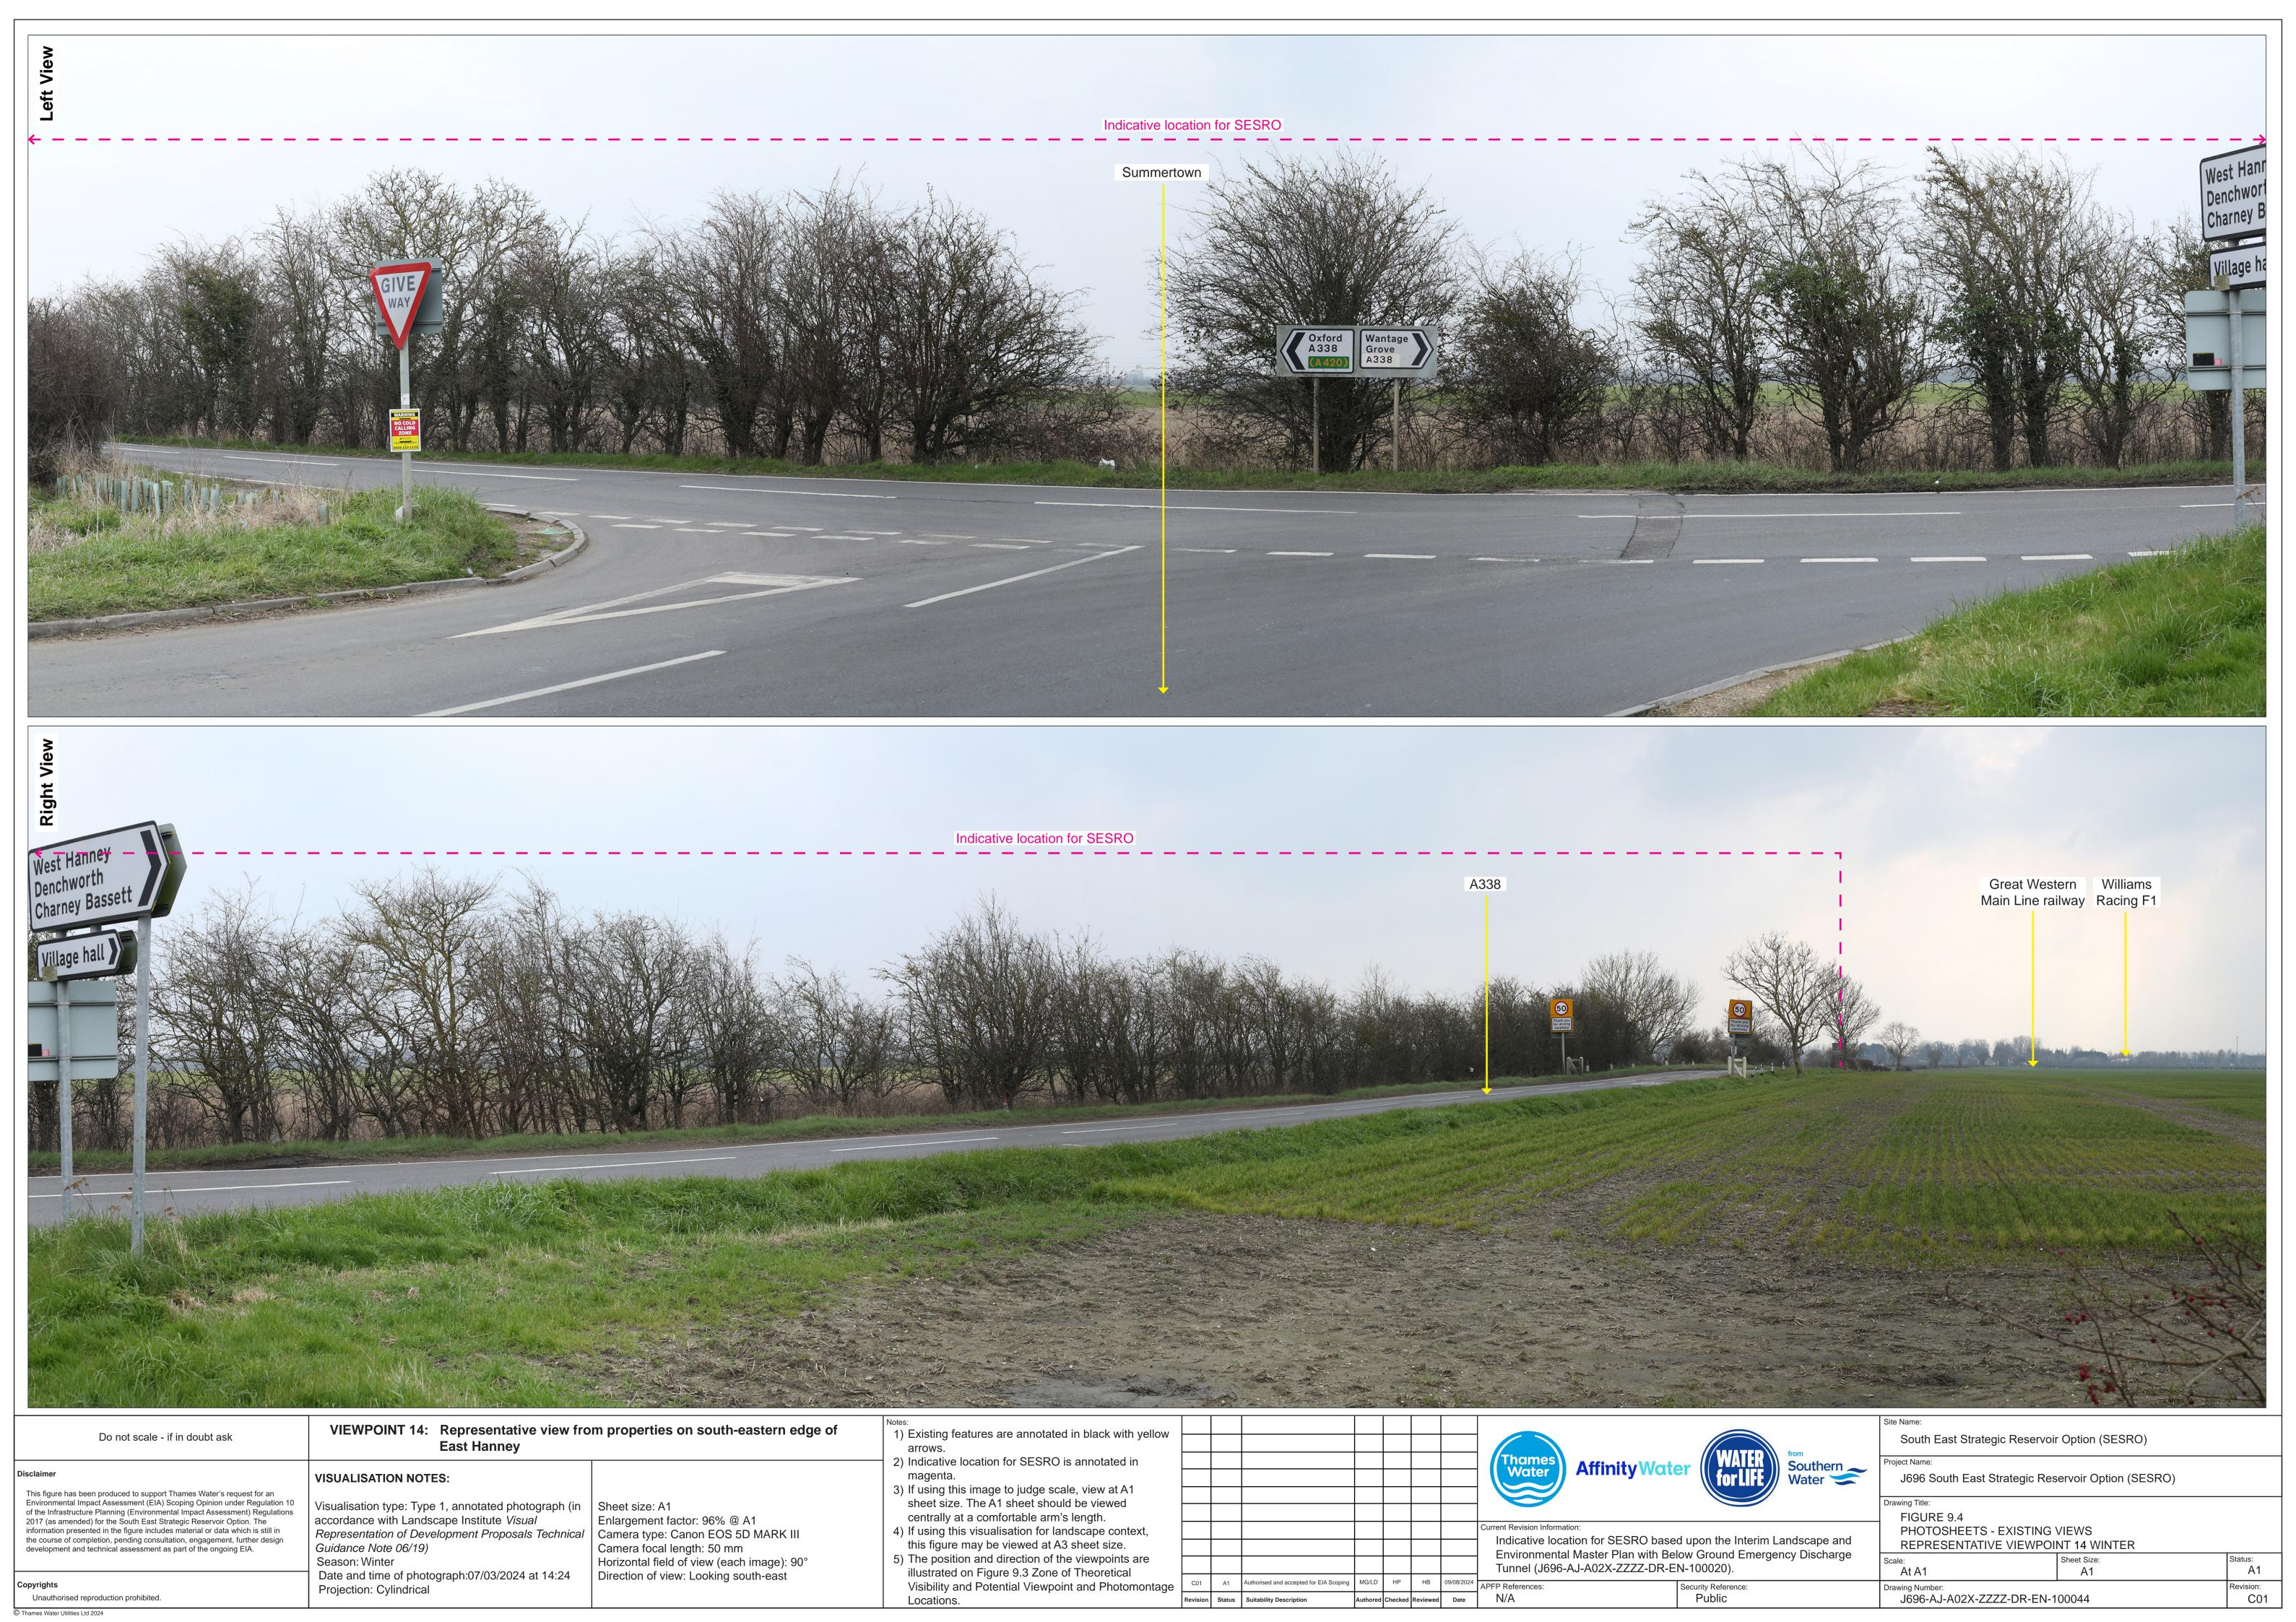

## South East Strategic Reservoir Option ElA Scoping Report Figures

Part 4 - 9.4 Representative viewpoints (3 of 5)

J696-AJ-A02X-ZZZZ-RP-EN-100100

Revision No. C01

## Disclaimer

This figure has been produced to support Thames Water's request for an Environmental Impact Assessment (EIA) Scoping Opinion under Regulation 10 of the Infrastructure Planning (Environmental Impact Assessment) Regulations 2017 (as amended) for the South East Strategic Reservoir Option. The information presented in the figure includes material or data which is still in the course of completion, pending consultation, engagement, further design development and technical assessment as part of the ongoing EIA.